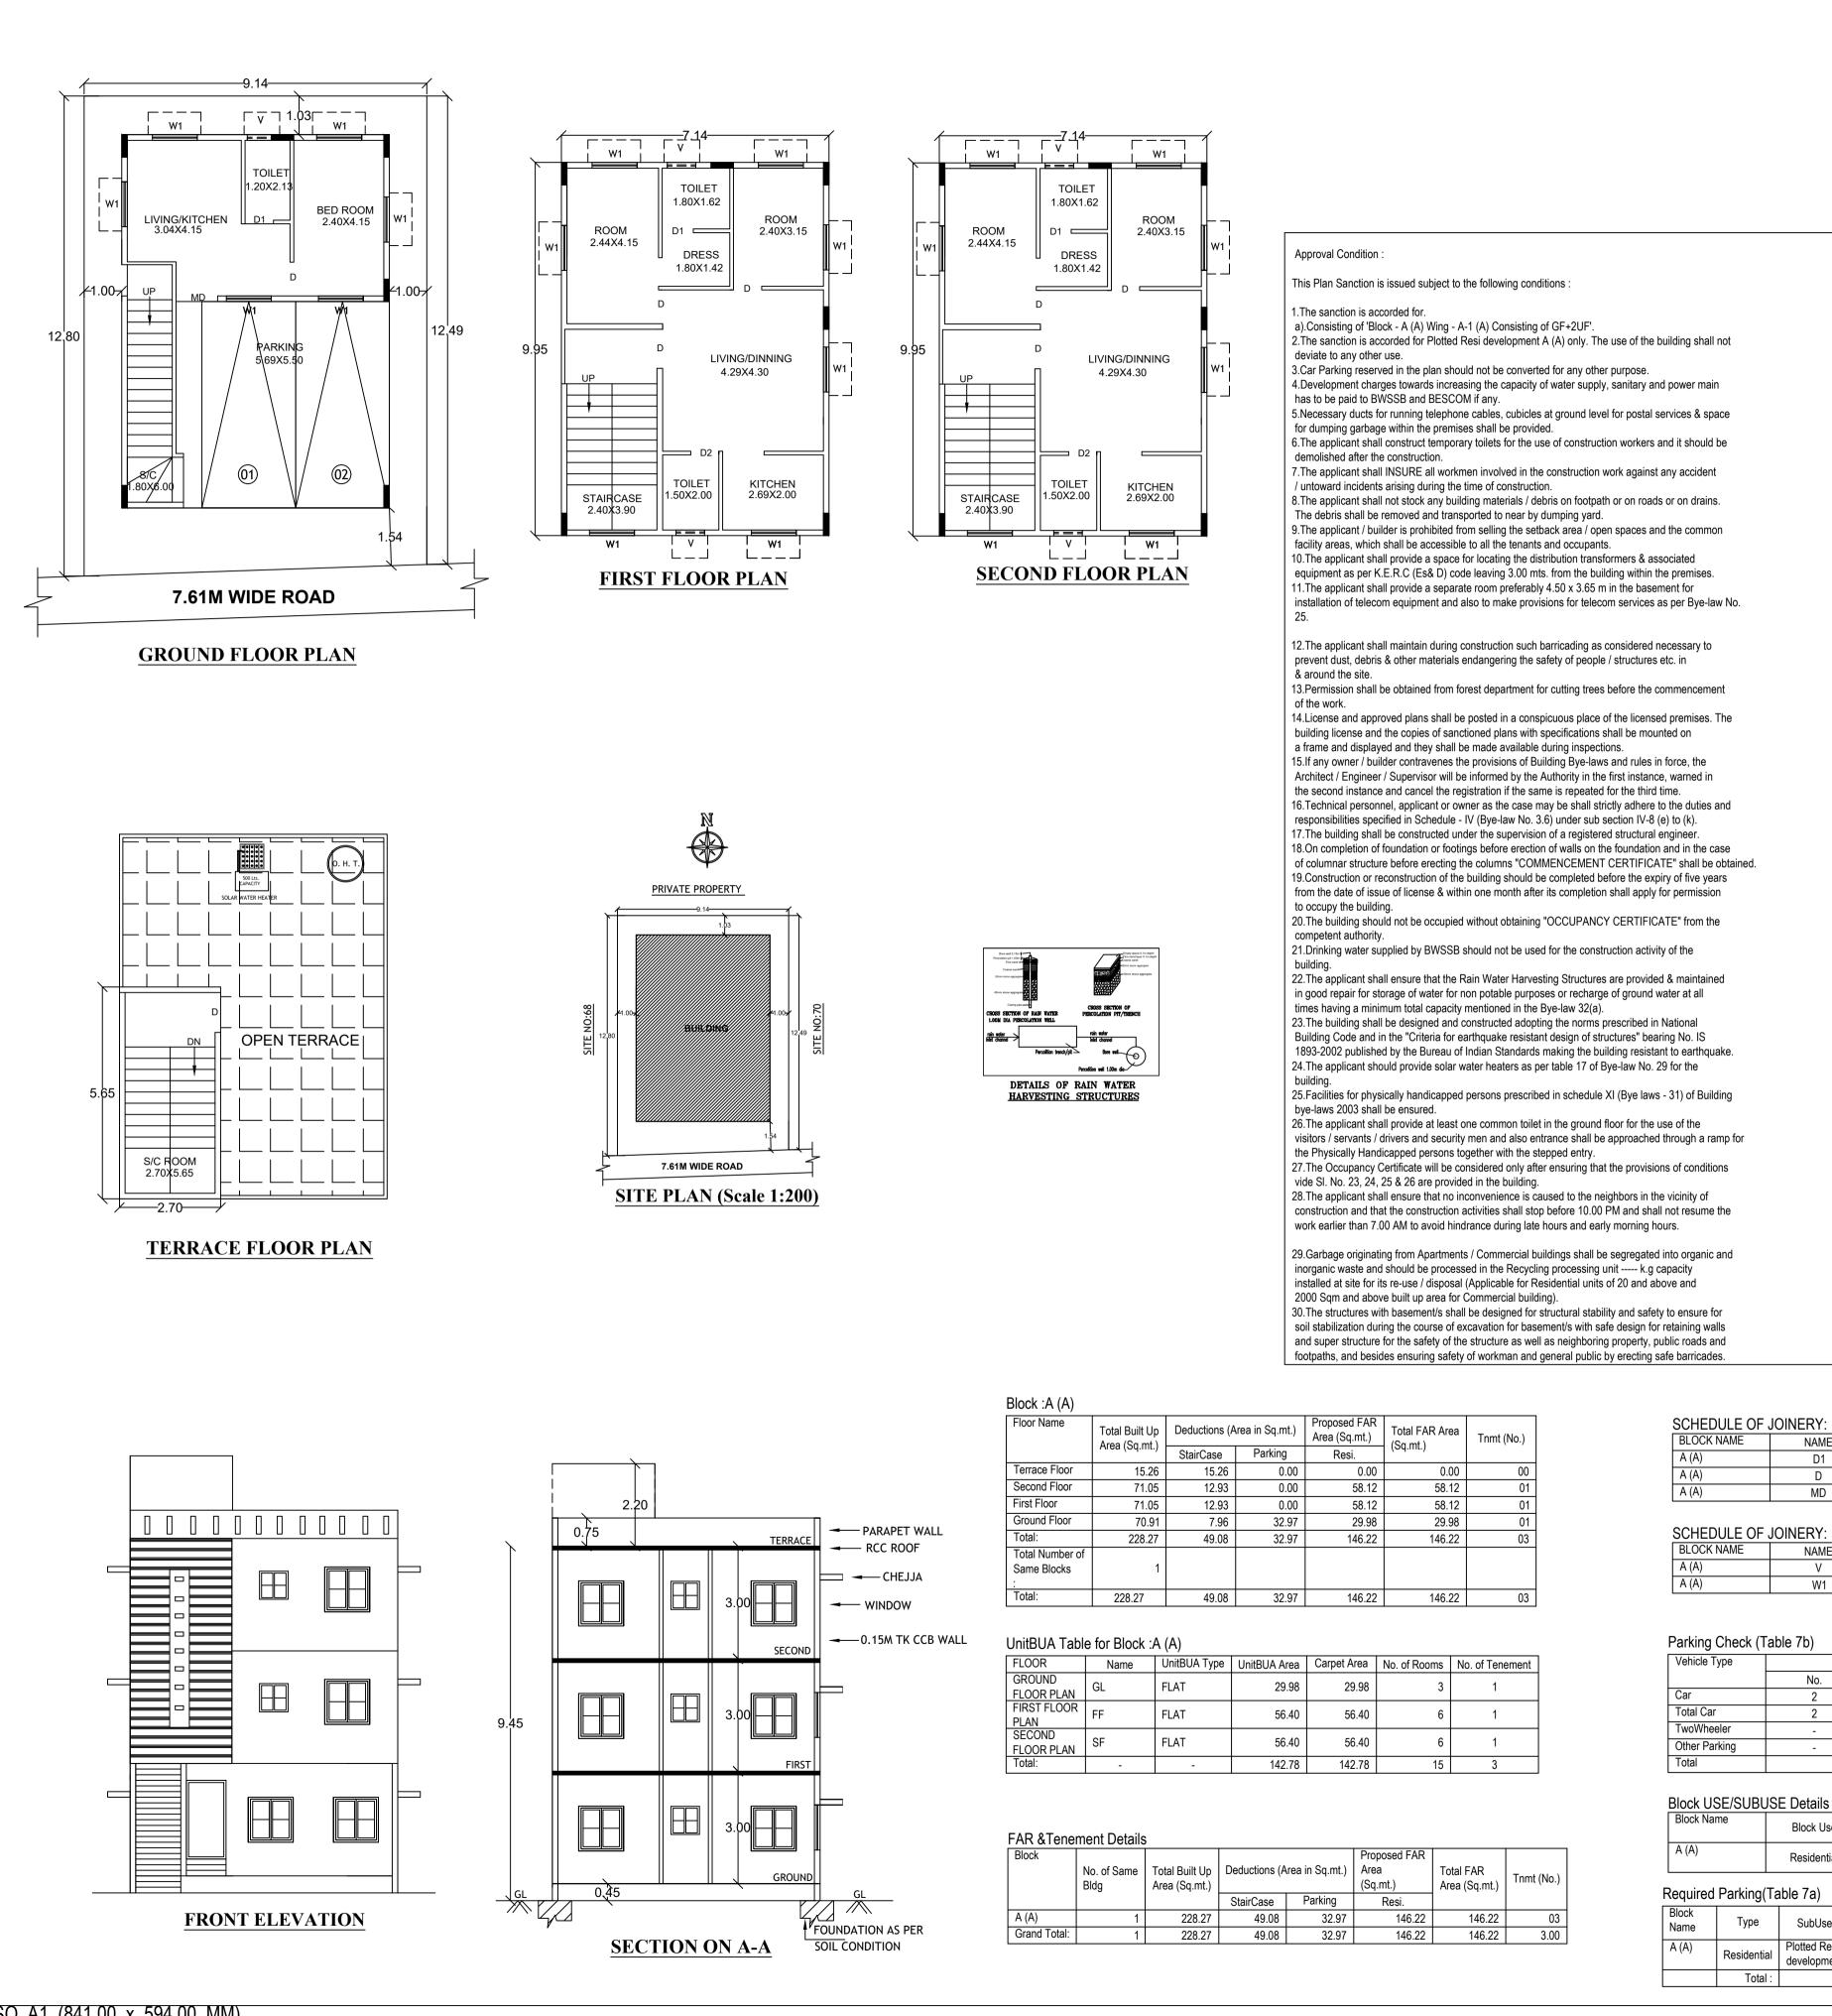

ISO\_A1\_(841.00\_x\_594.00\_MM)

| and bhan got the renewal of the permission loaded block in two yours.                                           |
|-----------------------------------------------------------------------------------------------------------------|
| 34. The Owner / Association of high-rise building shall get the building inspected by empaneled                 |
| agencies of the Karnataka Fire and Emergency Department to ensure that the equipment's installed are            |
| in good and workable condition, and an affidavit to that effect shall be submitted to the                       |
| Corporation and Fire Force Department every year.                                                               |
| 35. The Owner / Association of high-rise building shall obtain clearance certificate from the Electrical        |
| Inspectorate every Two years with due inspection by the Department regarding working condition of               |
|                                                                                                                 |
| Electrical installation / Lifts etc., The certificate should be produced to the BBMP and shall get the          |
| renewal of the permission issued that once in Two years.                                                        |
| 36. The Owner / Association of the high-rise building shall conduct two mock - trials in the building           |
| , one before the onset of summer and another during the summer and assure complete safety in respect o          |
| fire hazards.                                                                                                   |
| 37. The Builder / Contractor / Professional responsible for supervision of work shall not shall not             |
| materially and structurally deviate the construction from the sanctioned plan, without previous                 |
| approval of the authority. They shall explain to the owner s about the risk involved in contravention           |
| of the provisions of the Act, Rules, Bye-laws, Zoning Regulations, Standing Orders and Policy Orders of         |
| the BBMP.                                                                                                       |
| 38. The construction or reconstruction of a building shall be commenced within a period of two (2)              |
| years from date of issue of licence. Before the expiry of two years, the Owner / Developer shall give           |
| intimation to BBMP (Sanctioning Authority) of the intention to start work in the form prescribed in             |
| Schedule VI. Further, the Owner / Developer shall give intimation on completion of the foundation or            |
| footing of walls / columns of the foundation. Otherwise the plan sanction deemed cancelled.                     |
| 39.In case of Development plan, Parks and Open Spaces area and Surface Parking area shall be                    |
| earmarked and reserved as per Development Plan issued by the Bangalore Development Authority.                   |
| 40.All other conditions and conditions mentioned in the work order issued by the Bangalore                      |
| Development Authority while approving the Development Plan for the project should be strictly                   |
| adhered to                                                                                                      |
| 41. The Applicant / Owner / Developer shall abide by the collection of solid waste and its segregation          |
| as per solid waste management bye-law 2016.                                                                     |
| 42. The applicant/owner/developer shall abide by sustainable construction and demolition waste                  |
| management as per solid waste management bye-law 2016.                                                          |
|                                                                                                                 |
| 43. The Applicant / Owners / Developers shall make necessary provision to charge electrical                     |
| vehicles.<br>44 The Applicant (Ourser / Developer shell plant one tree for a) sites measuring 199 Sem up to 240 |
| 44. The Applicant / Owner / Developer shall plant one tree for a) sites measuring 180 Sqm up to 240             |
| Sqm b) minimum of two trees for sites measuring with more than 240 Sqm. c) One tree for every 240               |
| Sq.m of the FAR area as part thereof in case of Apartment / group housing / multi-dwelling                      |
| unit/development plan.                                                                                          |
| 45.In case of any false information, misrepresentation of facts, or pending court cases, the plan               |
| sanction is deemed cancelled.                                                                                   |
| 46.Also see, building licence for special conditions, if any.                                                   |
| Special Condition as per Labour Department of Government of Karnataka vide ADDENDUM                             |
| (Hosadaagi Hoodike) Letter No. LD/95/LET/2013, dated: 01-04-2013 :                                              |
|                                                                                                                 |
| 1 Registration of                                                                                               |

Note :

| l Built Up<br>(Sq.mt.) | Deductions (A | rea in Sq.mt.) | Area (Sq.mt.) | Total FAR Area<br>(Sq.mt.) | Tnmt (No.) |  |
|------------------------|---------------|----------------|---------------|----------------------------|------------|--|
| (Sq.m.)                | StairCase     | Parking        | Resi.         | (39.111.)                  |            |  |
| 15.26                  | 15.26         | 0.00           | 0.00          | 0.00                       | 00         |  |
| 71.05                  | 12.93         | 0.00           | 58.12         | 58.12                      | 01         |  |
| 71.05                  | 12.93         | 0.00           | 58.12         | 58.12                      | 01         |  |
| 70.91                  | 7.96          | 32.97          | 29.98         | 29.98                      | 01         |  |
| 228.27                 | 49.08         | 32.97          | 146.22        | 146.22                     | 03         |  |
| 1                      |               |                |               |                            |            |  |
|                        |               |                |               |                            |            |  |

| ame | UnitBUA Type | UnitBUA Area | Carpet Area | No. of Rooms | No. of Tenement |
|-----|--------------|--------------|-------------|--------------|-----------------|
|     | FLAT         | 29.98        | 29.98       | 3            | 1               |
|     | FLAT         | 56.40        | 56.40       | 6            | 1               |
|     | FLAT         | 56.40        | 56.40       | 6            | 1               |
| -   | -            | 142.78       | 142.78      | 15           | 3               |

| etans | )                               |                             |         |                                  |                            |            |
|-------|---------------------------------|-----------------------------|---------|----------------------------------|----------------------------|------------|
| Same  | Total Built Up<br>Area (Sq.mt.) | Deductions (Area in Sq.mt.) |         | Proposed FAR<br>Area<br>(Sq.mt.) | Total FAR<br>Area (Sq.mt.) | Tnmt (No.) |
|       |                                 | StairCase                   | Parking | Resi.                            |                            |            |
| 1     | 228.27                          | 49.08                       | 32.97   | 146.22                           | 146.22                     | 03         |
| 1     | 228.27                          | 49.08                       | 32.97   | 146.22                           | 146.22                     | 3.00       |
|       |                                 |                             |         |                                  |                            |            |

| SCHEDULE OF JOINERY:  |      |  |  |  |
|-----------------------|------|--|--|--|
| BLOCK NAME            | NAME |  |  |  |
| $\Delta$ ( $\Delta$ ) | D1   |  |  |  |

| BLOCK NAME | NAME | LENGTH | HEIGHT | NOS |
|------------|------|--------|--------|-----|
| A (A)      | D1   | 0.76   | 2.10   | 05  |
| A (A)      | D    | 0.90   | 2.10   | 07  |
| A (A)      | MD   | 1.06   | 2.10   | 01  |
|            |      |        |        |     |

# BLOCK NAME NAME LENGTH HEIGHT

| BLOCK NAME | NAME | LENGTH | HEIGHT | NOS |
|------------|------|--------|--------|-----|
| A (A)      | V    | 1.20   | 2.10   | 05  |
| A (A)      | W1   | 1.80   | 2.10   | 18  |
|            |      |        |        |     |

| Vehicle Type  | Re  | qd.           | Achi  | eved          |
|---------------|-----|---------------|-------|---------------|
|               | No. | Area (Sq.mt.) | No.   | Area (Sq.mt.) |
| Car           | 2   | 2 27.50       |       | 27.50         |
| Total Car     | 2   | 27.50         | 2     | 27.50         |
| TwoWheeler    | -   | 13.75         | 0     | 0.00          |
| Other Parking | -   |               |       | 5.47          |
| Total         |     | 41.25         | 32.97 |               |

| Block Name | Block Use   | Block SubUse                | Block Structure        | Block Land Use<br>Category |
|------------|-------------|-----------------------------|------------------------|----------------------------|
| A (A)      | Residential | Plotted Resi<br>development | Bldg upto 11.5 mt. Ht. | R                          |
|            |             |                             |                        |                            |

| Required | Required Parking(Table 7a) |                             |          |           |       |            |       |       |  |
|----------|----------------------------|-----------------------------|----------|-----------|-------|------------|-------|-------|--|
| Block    | Туре                       | SubUse                      | Area     | Units Car |       |            |       |       |  |
| Name     | Туре                       | Subuse                      | (Sq.mt.) | Reqd.     | Prop. | Reqd./Unit | Reqd. | Prop. |  |
| A (A)    | Residential                | Plotted Resi<br>development | 50 - 225 | 1         | -     | 1          | 2     | -     |  |
|          | Total :                    |                             | -        | -         | -     | -          | 2     | 2     |  |